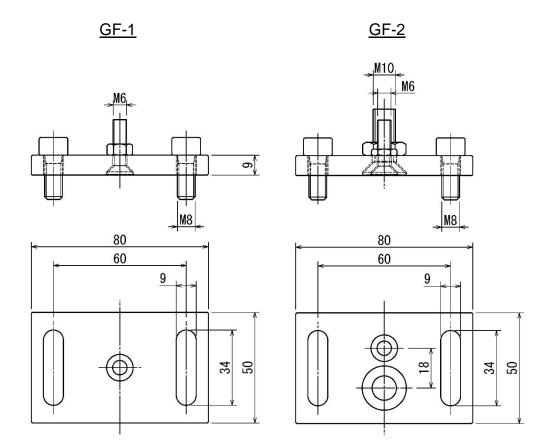

## [Dimension]

Unit: mm

| Specifications            |                                                                                    |              |  |  |
|---------------------------|------------------------------------------------------------------------------------|--------------|--|--|
| Model                     | GF-1                                                                               | GF-2         |  |  |
| Capacity                  | 1000N                                                                              | 5000N        |  |  |
| Dimensions                | See [Dimension]                                                                    |              |  |  |
| Weight                    | Approx. 250g                                                                       | Approx. 260g |  |  |
| Compatible mounting screw | M6                                                                                 | M6, M10      |  |  |
| Mountable stand           | Motorized Test Stands<br>MX-500N/1000N, MX2-500N/1000N/2500N/5000N, EMX-500N/1000N |              |  |  |
|                           | Manual Test Stands                                                                 |              |  |  |
|                           | SVL-1000N. SVH-1000N. HV-500N II /1000N/3000N                                      |              |  |  |