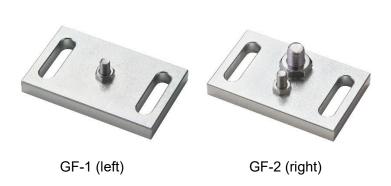

## **Grip Mounting Adaptor GF-1/GF-2**

Adaptor for mounting a grip on the vertical test stand.

**GF-1: Adaptor for M6 thread screw hole attachment.** 

GF-2: Adaptor for M6 or M10 thread screw hole attachment.

| Specifications            |                                                                                    |              |  |  |
|---------------------------|------------------------------------------------------------------------------------|--------------|--|--|
| Model                     | GF-1                                                                               | GF-2         |  |  |
| Capacity                  | 1000N                                                                              | 5000N        |  |  |
| Dimensions                | See [Dimension]                                                                    |              |  |  |
| Weight                    | Approx. 250g                                                                       | Approx. 260g |  |  |
| Compatible mounting screw | M6                                                                                 | M6, M10      |  |  |
| Mountable stand           | Motorized Test Stands<br>MX-500N/1000N, MX2-500N/1000N/2500N/5000N, EMX-500N/1000N |              |  |  |
|                           | Manual Test Stands                                                                 |              |  |  |
|                           | SVL-1000N. SVH-1000N. HV-500N II /1000N/3000N                                      |              |  |  |