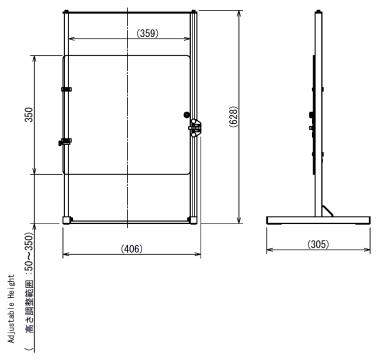

|  |  |
|----------------------------------------------------------------------------|-------------------------------------------------------------------------------------------|--|--|
| Optional Tray<br><b>PTW-10IN/OT-8IN</b>                                    | Interlocking Shield Option for<br>Motorized Test Stand<br><b>OP-MX2EMX-IC/OP-MX250-IC</b> |  |  |
| The tray is put under the fixture when a content of a sample might splash. | It is mounted to the test stand for safety.                                               |  |  |
| 000                                                                        |                                                                                           |  |  |

## [Dimension]



Unit: mm

## [Cautions]

- Information in this document is subject to change without prior notice.
- This document is product descriptions and handling precautions, and do not guarantee various characteristics or safety.
- This product is designed for force measurement purpose only.
- Do not copy and use this content without authorization.
- A force gauge (sold separately) is required to use this product.
- Some samples may not be suitable to measure with this product.

## SHRADDHA IMPEX Authorized Distributor

Email: shraddhaimpex@gmail.com / sales@shraddhaimpex.net Web: www.shraddhaimpex.net Contact: +918356968200/ +919819530352/ +918591279918