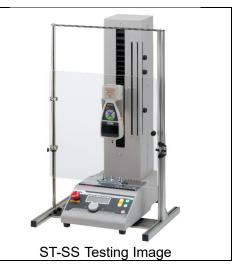

| Mountable Test Stand |                                                               |                                    |
|----------------------|---------------------------------------------------------------|------------------------------------|
| MX-500N<br>MX-1000N  | MX2-500N<br>MX2-1000N<br>MX2-2500N<br>MX2-5000N<br>EMX series | HV-500N II<br>HV-1000N<br>HV-3000N |
| MX-500N              | EMX-1000N                                                     | <b>НV-500N II</b>                  |