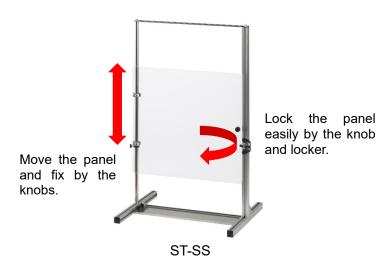

## **Safety Shield ST-SS**

-It protects operator against the dangers of sample debris during testing. -Moveable panel allows easy position adjustment.

| Specifications |                 |  |
|----------------|-----------------|--|
| Model          | ST-SS           |  |
| Panel Material | Acrylic         |  |
| Weight         | Approx. 500g    |  |
| Dimensions     | See [Dimension] |  |

\*It protects operator against the dangers of sample debris by the panel. \*It does not guarantee the operator's safety completely.

\*Simple assembly by customer is required.

\*We offer custom-made services including change of panel material and resize. Please contact us for details.