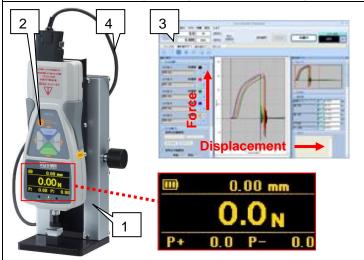

#### Force-displacement measuring unit FSA-MSL series : Characteristics

Measuring unit to draw force-displacement curve easily

Ideal for switch feeling testing or material testing such as rubber and more.

#### Model:FSA-MSL-\_N

\* You can select force range from 2N(200gf), 5N(500gf), 20N (2kgf), 50N(5kgf) to fit your needs.

#### **Unit details**

- 1. Test stand with a linear scale
- 2. ZTA series digital force gauge
- 3. Force-displacement graphing software Force Recorder Professional
- 4. Cable

Please refer to each specification for further information.

<sup>\*</sup> Please refer to FSA series specifications for further information of FSA-MSL series.