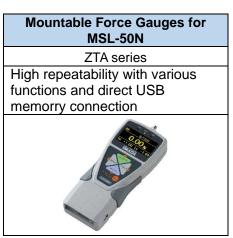

<sup>\*1</sup> It is included displacement scale. You can measure force-displacement using with ZTA series.

<sup>\*2</sup> The maximum stroke means the distance between the test stand table and the thread of the ZT series.