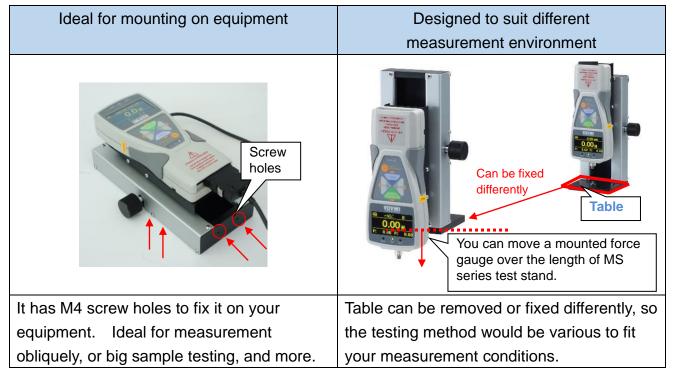

#### [Application examples: It can be used for various measurement purposes and environment]

| • • •                          |                                                          |                                                                                                                                   |  |
|--------------------------------|----------------------------------------------------------|-----------------------------------------------------------------------------------------------------------------------------------|--|
| Purpose                        | Measurement environment                                  |                                                                                                                                   |  |
|                                | On Tables                                                | In unstable places                                                                                                                |  |
| Force peak<br>measurement      | Portable. Easy operation.                                | Ideal for measurement of switches on walls or ceilings with optional handles (MS-01)*.                                            |  |
| Force-displacement<br>analysis | Portable force-displacement graphing / analyzing system. | Can be fixed on equipment or tripods. (To fix it on your tripods, optional accessory MS-02 is needed.  * We do not sell tripods.) |  |