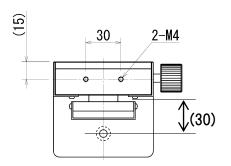

cation for further information.

<sup>\*</sup> Please refer to FSA series specifications for further information of FSA-MSL series.



#### [Option]

| Handle                                                                       | Screw diameter conversion adapter     |
|------------------------------------------------------------------------------|---------------------------------------|
| MS-01                                                                        | MS-02                                 |
|                                                                              |                                       |
| Fixed on the bottom of MS series.to make measurement more easily and stably. | Used to fix MS series on tripods (*). |

\*We do not sell tripods.

## [Dimensions]





Unit: mm



### [Cautions]

- -Information in this document is subject to change without prior notice.
- -This document is product descriptions and handling precautions, and do not guarantee various characteristics or safety.
- -This product is designed for force measurement purpose only.
- -Do not copy and use this content without authorization.
- -A force gauge (sold separately) is required to use this product.
- -Do not use this product in the environments including fierce temperature changes, high temperature, high humidity, near water, dusty place

SHRADDHA IMPEX Authorized Distributor

Email: shraddhaimpex@gmail.com / sales@shraddhaimpex.net

Web: www.shraddhaimpex.net

Contact: +918356968200/ +919819530352/ +918591279918