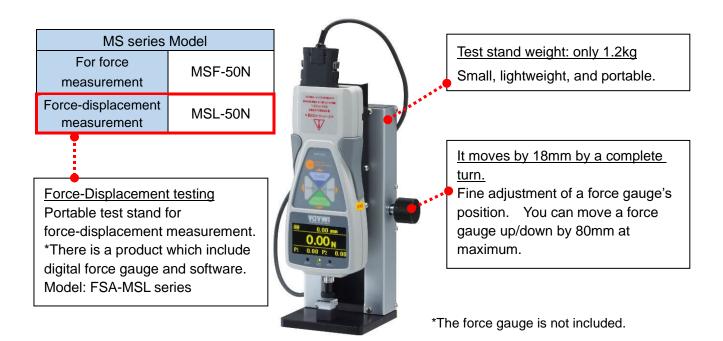

# **Small Multi Test Stand MS series**

Small, lightweight, and portable. Ideal for mounting on equipment. Fine adjustment of a force gauge's position by knob operation.

MSL-50N: Ideal for force-displacement measurement.

| Charifications            |                                                                 |                |  |  |  |  |
|---------------------------|-----------------------------------------------------------------|----------------|--|--|--|--|
| Specifications            |                                                                 |                |  |  |  |  |
| Model                     | MSF-50N                                                         | MSL-50N        |  |  |  |  |
| Features                  | Standard                                                        | FA option (*1) |  |  |  |  |
| Capacity                  | 50 N                                                            |                |  |  |  |  |
| Stroke (*2)               | Approx.44mm at maximum                                          |                |  |  |  |  |
| Travel of a mounted gauge | Manual: Knob                                                    |                |  |  |  |  |
| Travel                    | 18mm/1 complete turn                                            |                |  |  |  |  |
| Size                      | Approx.W110 × D81 × H204mm                                      |                |  |  |  |  |
| Weight                    | Approx.1.2kg                                                    |                |  |  |  |  |
| Accessories               | Attachment mounting plate, screws, L-wrench, instruction manual |                |  |  |  |  |

<sup>\*1</sup> It is included displacement scale. You can measure force-displacement using with ZTA series.

<sup>\*2</sup> The maximum stroke means the distance between the test stand table and the thread of the ZT series.