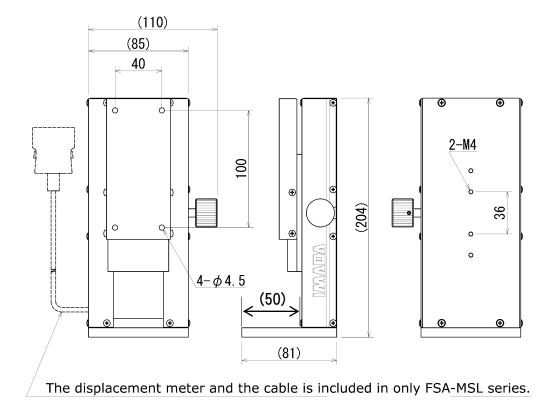

## [Dimensions]

Unit: mm

| Charifications            |                                                                 |                |  |  |  |  |
|---------------------------|-----------------------------------------------------------------|----------------|--|--|--|--|
| Specifications            |                                                                 |                |  |  |  |  |
| Model                     | MSF-50N                                                         | MSL-50N        |  |  |  |  |
| Features                  | Standard                                                        | FA option (*1) |  |  |  |  |
| Capacity                  | 50 N                                                            |                |  |  |  |  |
| Stroke (*2)               | Approx.44mm at maximum                                          |                |  |  |  |  |
| Travel of a mounted gauge | Manual: Knob                                                    |                |  |  |  |  |
| Travel                    | 18mm/1 complete turn                                            |                |  |  |  |  |
| Size                      | Approx.W110 × D81 × H204mm                                      |                |  |  |  |  |
| Weight                    | Approx.1.2kg                                                    |                |  |  |  |  |
| Accessories               | Attachment mounting plate, screws, L-wrench, instruction manual |                |  |  |  |  |