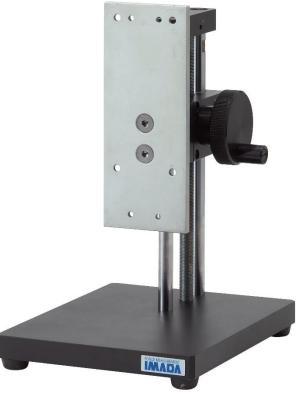

# Small Type Manual Test Stand KV-50N

Easy to carry or store due to its lightweight and compact design Allows fine movement of force gauge which enables precise testing

KV-50N

| Feature 1                                                                                  | Feature 2                                                        | Feature 3                                                                                                      |
|--------------------------------------------------------------------------------------------|------------------------------------------------------------------|----------------------------------------------------------------------------------------------------------------|
| Easy to carry                                                                              | Fine Movement                                                    | Various options for various testing applications                                                               |
| Easy to carry or store with force<br>gauge mounted due to its<br>lightweight (approx.2kg). | Allows fine movement of a force gauge's position (1.0mm/1 turn). | Length scale option and custom<br>made of table and stroke are<br>available to meet your<br>measurement needs. |