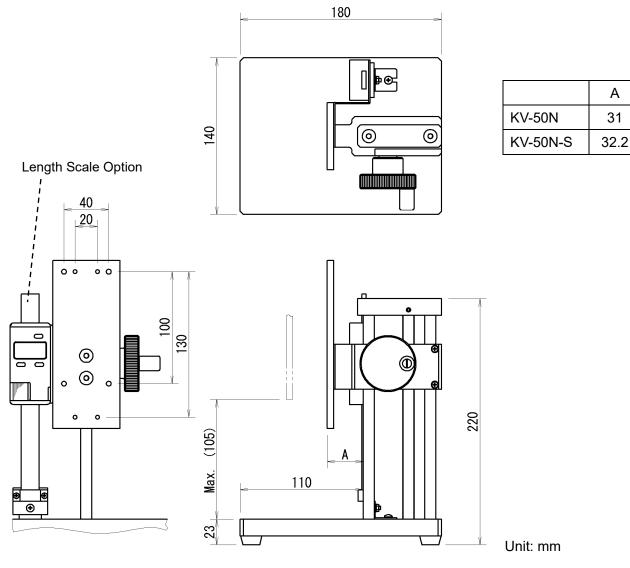

| ZTS/ZTA series                                                                                                    | FB/PS/PSM series                          |  |  |
| Digital force gauge with<br>excellent cost performance<br>capable to manage data with<br>PC. | Digital force gauge with high<br>precision, featuring high sampling<br>rate and a variety of useful<br>functions. | Mechanical force gauge for easy handling. |  |  |
|                                                                                              |                                                                                                                   | A S .                                     |  |  |

IMADA CO., LTD. Small Type Manual Test Stand KV-50N



## [Dimensions]



### [Cautions]

-Information in this document is subject to change without prior notice.

- -This document is product descriptions and handling precautions, and do not guarantee various characteristics or safety.
- -This product is designed for force measurement purpose only.
- -Do not copy and use this content without authorization.
- -A force gauge (sold separately) is required to use this product.
- -Do not use this product in the environments including fierce temperature changes, high temperature, high humidity, near water, dusty place

#### SHRADDHA IMPEX Authorized Distributor

Email: shraddhaimpex@gmail.com / sales@shraddhaimpex.net Web: www.shraddhaimpex.net Contact: +918356968200/ +919819530352/ +918591279918