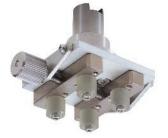

# Small Chuck (For 2/5N-m range)

| Sman Shaok (i Si 2/Sit in rang                                                    | •                                                                                                                     |                                                                                   |  |
|-----------------------------------------------------------------------------------|-----------------------------------------------------------------------------------------------------------------------|-----------------------------------------------------------------------------------|--|
| Small Chuck                                                                       | Small Chuck                                                                                                           | Small Chuck                                                                       |  |
| Standard Pin                                                                      | Notch Pin                                                                                                             | Long Clamp Pin                                                                    |  |
| MT-ST                                                                             | MT-ST-01                                                                                                              | MT-ST-02                                                                          |  |
|                                                                                   |                                                                                                                       |                                                                                   |  |
| Suitable for measuring small samples such as eye drop lids.                       | Suitable for firmly fixing samples such as connectors made of resin.  Suitable for clamping samples such nozzle caps. |                                                                                   |  |
| Small Chuck                                                                       | Small Chuck                                                                                                           | Small Chuck                                                                       |  |
| Capacity: 5N-m                                                                    | Capacity: 5N-m                                                                                                        | Capacity: 5N-m                                                                    |  |
| Allowable Sample Diameter: φ7 to 50mm                                             | Allowable Sample Diameter: φ7 to 50mm                                                                                 | Allowable Sample Diameter: φ7 to 50mm                                             |  |
| Weight: Approx.270g                                                               | Weight: Approx.270g                                                                                                   | Weight: Approx.270g                                                               |  |
| Material: Steel and Urethan                                                       | Material: Steel and Urethan                                                                                           | Material: Steel and Urethan                                                       |  |
| Standard Pin     Pin weight: Approx.3g/pcs     Pin material: Aluminum and Urethan | Standard Pin     Pin weight: Approx.10g/pcs     Pin material: Stainless-steel                                         | Standard Pin     Pin weight: Approx.8g/pcs     Pin material: Aluminum and Urethan |  |

<sup>\*</sup> Small chuck and pins cannot be used for 0.5N-m range.

# [Pins] Pins are available for replacement.

| Standard Pin<br>ST-P                                        | Notch Pin<br>ST-01P                                                  | Long Clamp Pin<br>ST-02P                           |
|-------------------------------------------------------------|----------------------------------------------------------------------|----------------------------------------------------|
|                                                             |                                                                      | 31-021                                             |
| Suitable for measuring small samples such as eye drop lids. | Suitable for firmly fixing samples such as connectors made of resin. | Suitable for clamping samples such as nozzle caps. |