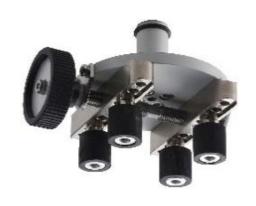

#### **Standard Chuck**

# Standard Chuck Standard Pin

#### MT-TB

Suitable for clamping samples such as bottle caps.

 Standard Chuck Capacity: 5N-m

Allowable Sample Diameter: φ20 to 90mm

Weight: Approx.0.7kg

Material: Steel

Standard Pin

Pin weight: Approx.22g/pcs