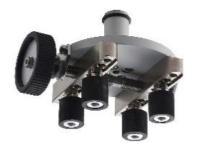

#### MT-TB

Suitable for clamping samples such as bottle caps.

 Standard Chuck Capacity: 5N-m

Allowable Sample Diameter: φ20 to 90mm

Weight: Approx.0.7kg

Material: Steel

Standard Pin

Pin weight: Approx.22g/pcs

Pin material: Aluminum and Urethan

Enables high repeatability torque measurement by constantly fastening with torque measuring instrument.

### [Pins and Spare Rubbers] Pins and Spare Rubbers are available for replacement.

| Standard Pin MT-TB-P                                                                        | Long Shaft Pin<br>MT-TB-03P                                                                                                          | Spare Rubber<br>MT-TB-RB                                                        |
|---------------------------------------------------------------------------------------------|--------------------------------------------------------------------------------------------------------------------------------------|---------------------------------------------------------------------------------|
|                                                                                             |                                                                                                                                      |                                                                                 |
| Suitable for clamping samples such as bottle caps  Pin weight: Approx.22g/pcs Pin material: | Suitable for holding nozzle caps, etc. since its long shaft allows the pin knob to avoid obstacles and to clump the sample properly. | Spare replacement rubber for MT-TB Pins.  Compatible model: MT-TB-P / MT-TB-03P |
| Aluminum and Urethan                                                                        | Pin weight: Approx.48g/pcs Pin material: Steel, Aluminum, and Urethan                                                                |                                                                                 |