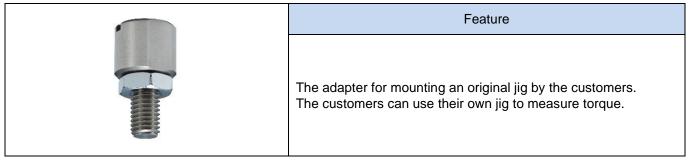

[Dimensions]



# <u>Pins</u>



Unit: mm



#### **Pin Chuck**



# [Specifications]

| Model          | MT-DC-4     | MT-DC-6.5   | MT-DC-6.5SUS        | MT-DC-13    |
|----------------|-------------|-------------|---------------------|-------------|
| Maximum torque | 5N-m        | 10N-m       | 10N-m               | 10N-m       |
| Opening width  | φ0.5~4mm    | φ0.5~6.5mm  | φ0.5~6.5mm          | φ1.2~13mm   |
| Weight         | Approx.170g | Approx.270g | Approx.270g         | Approx.650g |
| Material       | Steel       | Steel       | Stainless-steel (*) | Steel       |

<sup>\*</sup> We recommend using the stainless-steel chuck under the circumstance making metal rust.

### [Dimensions]

### MT-DC-4



#### MT-DC-6.5/ MT-DC-6.5SUS



### MT-DC-13



Unit: mm



#### M10 adapter



#### [Specifications]

| Model  | MT-AD-M10  |
|--------|------------|
| Screw  | M10×L20    |
| Weight | Approx.50g |

#### [Dimensions]



Unit: mm

#### [Cautions]

- Information in this document is subject to change without prior notice.
- This document is product descriptions and handling precautions, and do not guarantee various characteristics or safety.
- This product is designed for force measurement purpose only.
- Do not copy and use this content without authorization.
- Some samples may not be suitable to measure with this product.

SHRADDHA IMPEX Authorized Distributor

Email: shraddhaimpex@gmail.com / sales@shraddhaimpex.net

Web: www.shraddhaimpex.net

Contact: +918356968200/ +919819530352/ +918591279918