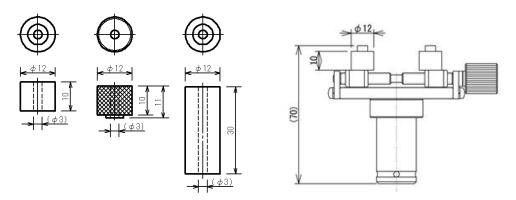

# Small Chuck (For 2/5N-m range)

| Sman Shaok (i Si 2/Sit in rang                                                    | •                                                                                                                     |                                                                                   |  |
|-----------------------------------------------------------------------------------|-----------------------------------------------------------------------------------------------------------------------|-----------------------------------------------------------------------------------|--|
| Small Chuck                                                                       | Small Chuck                                                                                                           | Small Chuck                                                                       |  |
| Standard Pin                                                                      | Notch Pin                                                                                                             | Long Clamp Pin                                                                    |  |
| MT-ST                                                                             | MT-ST-01                                                                                                              | MT-ST-02                                                                          |  |
|                                                                                   |                                                                                                                       |                                                                                   |  |
| Suitable for measuring small samples such as eye drop lids.                       | Suitable for firmly fixing samples such as connectors made of resin.  Suitable for clamping samples such nozzle caps. |                                                                                   |  |
| Small Chuck                                                                       | Small Chuck                                                                                                           | Small Chuck                                                                       |  |
| Capacity: 5N-m                                                                    | Capacity: 5N-m                                                                                                        | Capacity: 5N-m                                                                    |  |
| Allowable Sample Diameter: φ7 to 50mm                                             | Allowable Sample Diameter: φ7 to 50mm                                                                                 | Allowable Sample Diameter: φ7 to 50mm                                             |  |
| Weight: Approx.270g                                                               | Weight: Approx.270g                                                                                                   | Weight: Approx.270g                                                               |  |
| Material: Steel and Urethan                                                       | Material: Steel and Urethan                                                                                           | Material: Steel and Urethan                                                       |  |
| Standard Pin     Pin weight: Approx.3g/pcs     Pin material: Aluminum and Urethan | Standard Pin     Pin weight: Approx.10g/pcs     Pin material: Stainless-steel                                         | Standard Pin     Pin weight: Approx.8g/pcs     Pin material: Aluminum and Urethan |  |

<sup>\*</sup> Small chuck and pins cannot be used for 0.5N-m range.

# [Pins] Pins are available for replacement.

| Standard Pin<br>ST-P                                        | Notch Pin<br>ST-01P                                                  | Long Clamp Pin<br>ST-02P                           |
|-------------------------------------------------------------|----------------------------------------------------------------------|----------------------------------------------------|
|                                                             |                                                                      | 31-021                                             |
| Suitable for measuring small samples such as eye drop lids. | Suitable for firmly fixing samples such as connectors made of resin. | Suitable for clamping samples such as nozzle caps. |