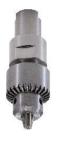

#### **Pin Chuck**

# [Specifications]

| Model          | MT-DC-4     | MT-DC-6.5   | MT-DC-6.5SUS        | MT-DC-13    |
|----------------|-------------|-------------|---------------------|-------------|
| Maximum torque | 5N-m        | 10N-m       | 10N-m               | 10N-m       |
| Opening width  | φ0.5~4mm    | φ0.5~6.5mm  | φ0.5~6.5mm          | φ1.2~13mm   |
| Weight         | Approx.170g | Approx.270g | Approx.270g         | Approx.650g |
| Material       | Steel       | Steel       | Stainless-steel (*) | Steel       |

<sup>\*</sup> We recommend using the stainless-steel chuck under the circumstance making metal rust.