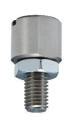

#### M10 adapter

#### [Specifications]

| Model  | MT-AD-M10  |
|--------|------------|
| Screw  | M10×L20    |
| Weight | Approx.50g |