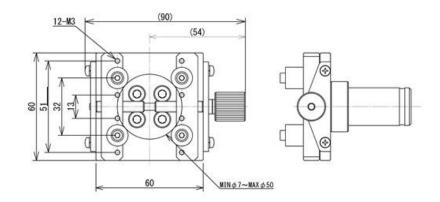

# Small Chuck (For 2/5N-m range)

| Sman Shaok (i Si 2/Sit in rang                                                    | •                                                                                                                     |                                                                                   |  |
|-----------------------------------------------------------------------------------|-----------------------------------------------------------------------------------------------------------------------|-----------------------------------------------------------------------------------|--|
| Small Chuck                                                                       | Small Chuck                                                                                                           | Small Chuck                                                                       |  |
| Standard Pin                                                                      | Notch Pin                                                                                                             | Long Clamp Pin                                                                    |  |
| MT-ST                                                                             | MT-ST-01                                                                                                              | MT-ST-02                                                                          |  |
|                                                                                   |                                                                                                                       |                                                                                   |  |
| Suitable for measuring small samples such as eye drop lids.                       | Suitable for firmly fixing samples such as connectors made of resin.  Suitable for clamping samples such nozzle caps. |                                                                                   |  |
| Small Chuck                                                                       | Small Chuck                                                                                                           | Small Chuck                                                                       |  |
| Capacity: 5N-m                                                                    | Capacity: 5N-m                                                                                                        | Capacity: 5N-m                                                                    |  |
| Allowable Sample Diameter: φ7 to 50mm                                             | Allowable Sample Diameter: φ7 to 50mm                                                                                 | Allowable Sample Diameter: φ7 to 50mm                                             |  |
| Weight: Approx.270g                                                               | Weight: Approx.270g                                                                                                   | Weight: Approx.270g                                                               |  |
| Material: Steel and Urethan                                                       | Material: Steel and Urethan                                                                                           | Material: Steel and Urethan                                                       |  |
| Standard Pin     Pin weight: Approx.3g/pcs     Pin material: Aluminum and Urethan | Standard Pin     Pin weight: Approx.10g/pcs     Pin material: Stainless-steel                                         | Standard Pin     Pin weight: Approx.8g/pcs     Pin material: Aluminum and Urethan |  |

### [Dimensions]

#### MT-DC-6.5/ MT-DC-6.5SUS