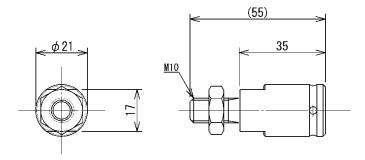

#### [Specifications]

| Model  | MT-AD-M10  |
|--------|------------|
| Screw  | M10×L20    |
| Weight | Approx.50g |

#### [Dimensions]

Unit: mm