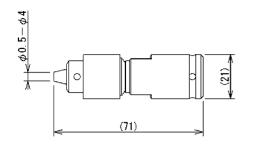

nozzle caps. |

<sup>\*</sup> Pins and Spare rubbers are sold in set of 4.



# [Dimensions]



# <u>Pins</u>



Unit: mm



#### **Pin Chuck**



# [Specifications]

| Model          | MT-DC-4     | MT-DC-6.5   | MT-DC-6.5SUS        | MT-DC-13    |
|----------------|-------------|-------------|---------------------|-------------|
| Maximum torque | 5N-m        | 10N-m       | 10N-m               | 10N-m       |
| Opening width  | φ0.5~4mm    | φ0.5~6.5mm  | φ0.5~6.5mm          | φ1.2~13mm   |
| Weight         | Approx.170g | Approx.270g | Approx.270g         | Approx.650g |
| Material       | Steel       | Steel       | Stainless-steel (*) | Steel       |

<sup>\*</sup> We recommend using the stainless-steel chuck under the circumstance making metal rust.

### [Dimensions]

### MT-DC-4



#### MT-DC-6.5/ MT-DC-6.5SUS



### MT-DC-13



Unit: mm



#### M10 adapter



#### [Specifications]

| Model  | MT-AD-M10  |
|--------|------------|
| Screw  | M10×L20    |
| Weight | Approx.50g |

#### [Dimensions]



Unit: mm

#### [Cautions]

- Information in this document is subject to change without prior notice.
- This document is product descriptions and handling precautions, and do not guarantee various characteristics or safety.
- This product is designed for force measurement purpose only.
- Do not copy and use this content without authorization.
- Some samples may not be suitable to measure with this product.

SHRADDHA IMPEX Authorized Distributor

Email: shraddhaimpex@gmail.com / sales@shraddhaimpex.net

Web: www.shraddhaimpex.net

Contact: +918356968200/ +919819530352/ +91