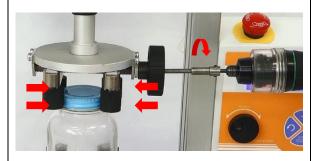

#### MT-TB

Suitable for clamping samples such as bottle caps.

 Standard Chuck Capacity: 5N-m

Allowable Sample Diameter: φ20 to 90mm

Weight: Approx.0.7kg

Material: Steel

Standard Pin

Pin weight: Approx.22g/pcs

Pin material: Aluminum and Urethan

Enables high repeatability torque measurement by constantly fastening with torque measuring instrument.