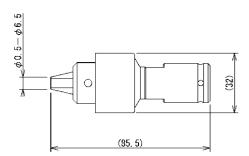

ins and Spare rubbers are sold in set of 4.



# [Dimensions]



# <u>Pins</u>



Unit: mm



#### **Pin Chuck**



# [Specifications]

| Model          | MT-DC-4     | MT-DC-6.5   | MT-DC-6.5SUS        | MT-DC-13    |
|----------------|-------------|-------------|---------------------|-------------|
| Maximum torque | 5N-m        | 10N-m       | 10N-m               | 10N-m       |
| Opening width  | φ0.5~4mm    | φ0.5~6.5mm  | φ0.5~6.5mm          | φ1.2~13mm   |
| Weight         | Approx.170g | Approx.270g | Approx.270g         | Approx.650g |
| Material       | Steel       | Steel       | Stainless-steel (*) | Steel       |

<sup>\*</sup> We recommend using the stainless-steel chuck under the circumstance making metal rust.

### [Dimensions]

### MT-DC-4



#### MT-DC-6.5/ MT-DC-6.5SUS



### MT-DC-13



Unit: mm



#### M10 adapter



#### [Specifications]

| Model  | MT-AD-M10  |
|--------|------------|
| Screw  | M10×L20    |
| Weight | Approx.50g |

#### [Dimensions]



Unit: mm

#### [Cautions]

- Information in this document is subject to change without prior notice.
- This document is product descriptions and handling precautions, and do not guarantee various characteristics or safety.
- This product is designed for force measurement purpose only.
- Do not copy and use this content without authorization.
- Some samples may not be suitable to measure with this product.

SHRADDHA IMPEX Authorized Distributor

Email: shraddhaimpex@gmail.com / sales@shraddhaimpex.net

Web: www.shraddhaimpex.net

Contact: +918356968200/ +919819530352/ +918591279918