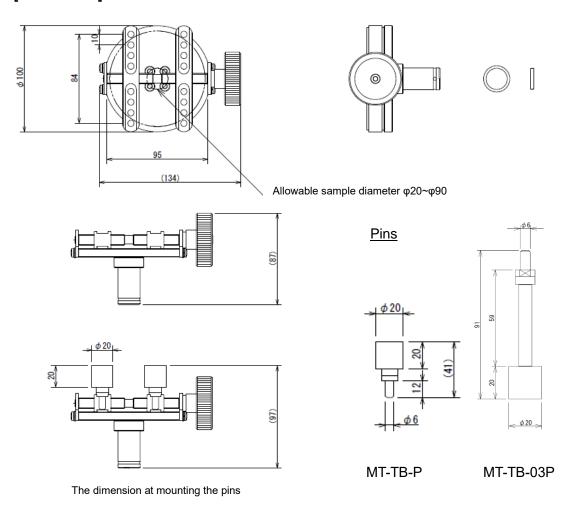

### [Pins and Spare Rubbers] Pins and Spare Rubbers are available for replacement.

| Standard Pin MT-TB-P                                                                        | Long Shaft Pin<br>MT-TB-03P                                                                                                          | Spare Rubber<br>MT-TB-RB                                                        |
|---------------------------------------------------------------------------------------------|--------------------------------------------------------------------------------------------------------------------------------------|---------------------------------------------------------------------------------|
|                                                                                             |                                                                                                                                      |                                                                                 |
| Suitable for clamping samples such as bottle caps  Pin weight: Approx.22g/pcs Pin material: | Suitable for holding nozzle caps, etc. since its long shaft allows the pin knob to avoid obstacles and to clump the sample properly. | Spare replacement rubber for MT-TB Pins.  Compatible model: MT-TB-P / MT-TB-03P |
| Aluminum and Urethan                                                                        | Pin weight: Approx.48g/pcs Pin material: Steel, Aluminum, and Urethan                                                                |                                                                                 |

### [Dimensions]

Unit: mm

<sup>\*</sup> Pins and Spare rubbers are sold in set of 4.

# <u>Pins</u>

Unit: mm