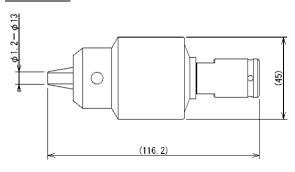

### MT-DC-13

Unit: mm

# [Specifications]

| Model          | MT-DC-4     | MT-DC-6.5   | MT-DC-6.5SUS        | MT-DC-13    |
|----------------|-------------|-------------|---------------------|-------------|
| Maximum torque | 5N-m        | 10N-m       | 10N-m               | 10N-m       |
| Opening width  | φ0.5~4mm    | φ0.5~6.5mm  | φ0.5~6.5mm          | φ1.2~13mm   |
| Weight         | Approx.170g | Approx.270g | Approx.270g         | Approx.650g |
| Material       | Steel       | Steel       | Stainless-steel (*) | Steel       |