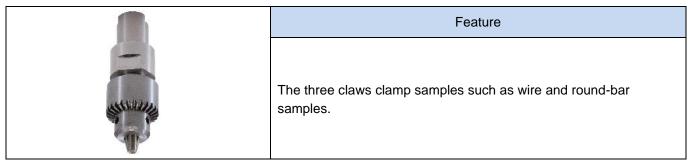

#### **Pin Chuck**

# [Specifications]

| Model          | MT-DC-4     | MT-DC-6.5   | MT-DC-6.5SUS        | MT-DC-13    |
|----------------|-------------|-------------|---------------------|-------------|
| Maximum torque | 5N-m        | 10N-m       | 10N-m               | 10N-m       |
| Opening width  | φ0.5~4mm    | φ0.5~6.5mm  | φ0.5~6.5mm          | φ1.2~13mm   |
| Weight         | Approx.170g | Approx.270g | Approx.270g         | Approx.650g |
| Material       | Steel       | Steel       | Stainless-steel (*) | Steel       |