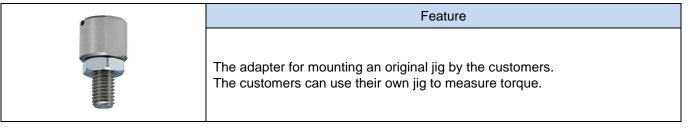

## M10 adapter

#### [Specifications]

| Model  | MT-AD-M10  |
|--------|------------|
| Screw  | M10×L20    |
| Weight | Approx.50g |