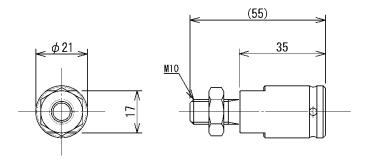

#### [Dimensions]

Unit: mm

#### [Specifications]

| Model  | MT-AD-M10  |
|--------|------------|
| Screw  | M10×L20    |
| Weight | Approx.50g |