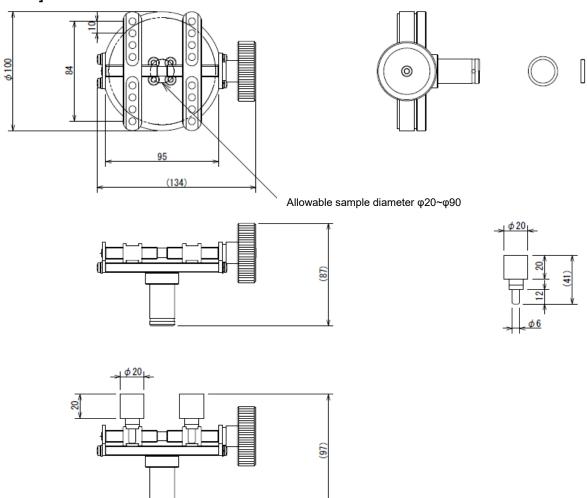

#### Feature

Clamping force of the sample can be adjusted by tightening the center screw.

Model: MT-TB Capacity: 10N-m

Allowable sample diameter:

 $\phi20\sim90mm$ 

\*Please feel free to contact us when you need to purchase only the pins.

### [Dimensions]

The dimension at mounting the pins

Unit: mm