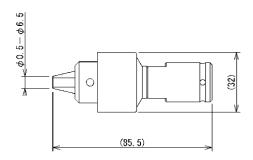

# [Specifications]

| Model          | MT-DC-4     | MT-DC-6.5   | MT-DC-6.5SUS        | MT-DC-13    |
|----------------|-------------|-------------|---------------------|-------------|
| Maximum torque | 5N-m        | 10N-m       | 10N-m               | 10N-m       |
| Opening width  | φ0.5~4mm    | φ0.5~6.5mm  | φ0.5~6.5mm          | φ1.2~13mm   |
| Weight         | Approx.170g | Approx.270g | Approx.270g         | Approx.650g |
| Material       | Steel       | Steel       | Stainless-steel (*) | Steel       |

### MT-DC-6.5/ MT-DC-6.5SUS