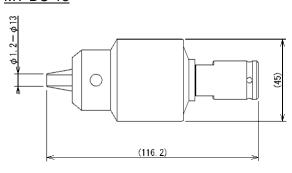

g Clamp Pin | ST-02P   |

<sup>\* 4</sup> pins as a set is sold.

# [Dimensions]





### **Pin Chuck**



# [Specifications]

| Model          | MT-DC-4     | MT-DC-6.5   | MT-DC-6.5SUS        | MT-DC-13    |
|----------------|-------------|-------------|---------------------|-------------|
| Maximum torque | 5N-m        | 10N-m       | 10N-m               | 10N-m       |
| Opening width  | φ0.5~4mm    | φ0.5~6.5mm  | φ0.5~6.5mm          | φ1.2~13mm   |
| Weight         | Approx.170g | Approx.270g | Approx.270g         | Approx.650g |
| Material       | Steel       | Steel       | Stainless-steel (*) | Steel       |

<sup>\*</sup> We recommend using the stainless-steel chuck under the circumstance making metal rust.

# [Dimensions]

# MT-DC-4



### MT-DC-6.5/ MT-DC-6.5SUS



# MT-DC-13



Unit: mm



## M10 adapter



#### [Specifications]

| Model  | MT-AD-M10  |
|--------|------------|
| Screw  | M10×L20    |
| Weight | Approx.50g |

#### [Dimensions]



Unit: mm

#### [Cautions]

- Information in this document is subject to change without prior notice.
- This document is product descriptions and handling precautions, and do not guarantee various characteristics or safety.
- This product is designed for force measurement purpose only.
- Do not copy and use this content without authorization.
- Some samples may not be suitable to measure with this product.

# SHRADDHA IMPEX Authorized Distributor

Email: shraddhaimpex@gmail.com / sales@shraddhaimpex.net

Web: www.shraddhaimpex.net

Contact: +91 9819530352 / +91 8591279918