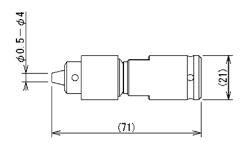

# [Specifications]

| Model          | MT-DC-4     | MT-DC-6.5   | MT-DC-6.5SUS        | MT-DC-13    |
|----------------|-------------|-------------|---------------------|-------------|
| Maximum torque | 5N-m        | 10N-m       | 10N-m               | 10N-m       |
| Opening width  | φ0.5~4mm    | φ0.5~6.5mm  | φ0.5~6.5mm          | φ1.2~13mm   |
| Weight         | Approx.170g | Approx.270g | Approx.270g         | Approx.650g |
| Material       | Steel       | Steel       | Stainless-steel (*) | Steel       |

# MT-DC-4