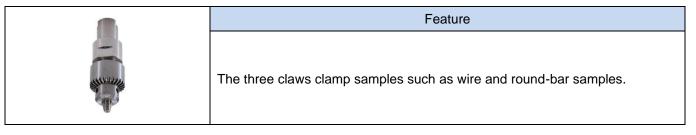

### **Pin Chuck**

# [Specifications]

| Model          | MT-DC-4     | MT-DC-6.5   | MT-DC-6.5SUS        | MT-DC-13    |
|----------------|-------------|-------------|---------------------|-------------|
| Maximum torque | 5N-m        | 10N-m       | 10N-m               | 10N-m       |
| Opening width  | φ0.5~4mm    | φ0.5~6.5mm  | φ0.5~6.5mm          | φ1.2~13mm   |
| Weight         | Approx.170g | Approx.270g | Approx.270g         | Approx.650g |
| Material       | Steel       | Steel       | Stainless-steel (*) | Steel       |