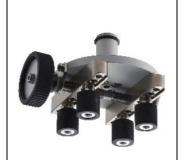

#### Standard chuck

#### Feature

Clamping force of the sample can be adjusted by tightening the center screw.

Model: MT-TB Capacity: 10N-m

Allowable sample diameter:

 $\phi20\sim90mm$ 

\*Please feel free to contact us when you need to purchase only the pins.

Enables high repeatability torque measurement by constantly fastening with torque measuring instrument.