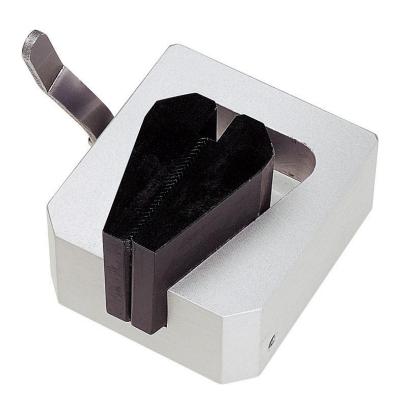

# Wire Clamp Grip CW-500N

- The wedge type grip for wire/cable
- Designed to secure a sample very easily
- Self-tightening

Test image (Crimp terminal tensile test)

| How to install test sample          |                               |  |  |
|-------------------------------------|-------------------------------|--|--|
| Pull up the lever to open its jaws. | Put a cable between the jaws. |  |  |
|                                     |                               |  |  |

| Specifications  |                    |  |  |
|-----------------|--------------------|--|--|
| Model           | CW-500N            |  |  |
| Capacity        | 500N               |  |  |
| Clamp method    | Wedge clamp *      |  |  |
| Opening width   | 5mm                |  |  |
| Size            | See the Dimensions |  |  |
| Weight *1       | Approx. 220g       |  |  |
| Mounting screws | M6                 |  |  |

<sup>\*</sup> It is NOT suitable for hard sample as quenched or slippery samples.