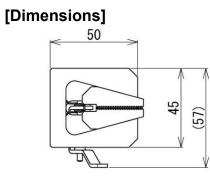

| Specifications  |                    |  |  |
|-----------------|--------------------|--|--|
| Model           | CW-500N            |  |  |
| Capacity        | 500N               |  |  |
| Clamp method    | Wedge clamp *      |  |  |
| Opening width   | 5mm                |  |  |
| Size            | See the Dimensions |  |  |
| Weight *1       | Approx. 220g       |  |  |
| Mounting screws | M6                 |  |  |

Unit: mm