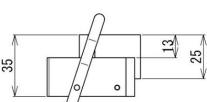

| Specifications  |                    |  |  |
|-----------------|--------------------|--|--|
| Model           | CW-500N            |  |  |
| Capacity        | 500N               |  |  |
| Clamp method    | Wedge clamp *      |  |  |
| Opening width   | 5mm                |  |  |
| Size            | See the Dimensions |  |  |
| Weight *1       | Approx. 220g       |  |  |
| Mounting screws | M6                 |  |  |

Unit: mm