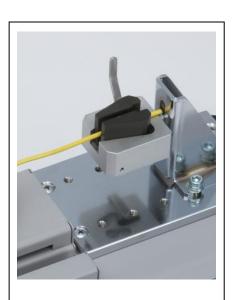

# Wire Clamp Grip CW-500N

- The wedge type grip for wire/cable
- Designed to secure a sample very easily
- Self-tightening

Test image (Crimp terminal tensile test)

| How to install test sample          |                               |  |  |
|-------------------------------------|-------------------------------|--|--|
| Pull up the lever to open its jaws. | Put a cable between the jaws. |  |  |
|                                     |                               |  |  |

<sup>\*</sup>Select suitable force gauge to correspond with the mounting screws of attachment.

<sup>\*</sup> Soft or thin-covering cable could be broken.

<sup>\*</sup> CW-500N is attachable for our horizontal stands. For our vertical stands, please use GP-30.