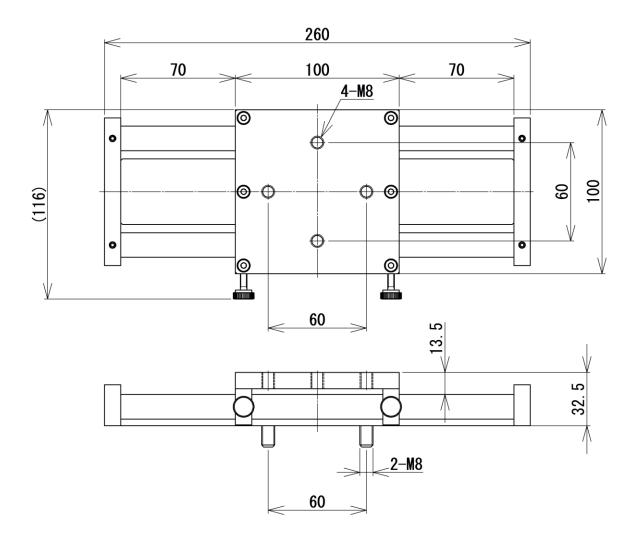

## [Dimensions]

Unit: mm

\* Grip Mounting Adapter GF-1/GF-2 is not included in manual test stands SVL-1000N/SVH-1000N.

| Specification        |                   |  |
|----------------------|-------------------|--|
| Model                | XST-500N          |  |
| Capacity             | 500N              |  |
| Movable displacement | 70mm              |  |
| Dimensions           | See [Dimensions]. |  |
| Weight               | Approx.1.9kg      |  |