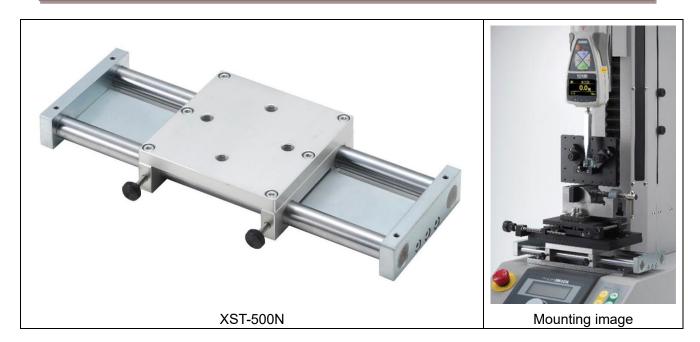

## X-axis Slide Table XST-500N

- This table enables you to align test sample very easily, improving test efficiency.
- Simply move the table as required to set the sample at the appropriate position.

| Application                                                                                                                                                                         |                                                                  |  |
|-------------------------------------------------------------------------------------------------------------------------------------------------------------------------------------|------------------------------------------------------------------|--|
| Align test sample very easily.                                                                                                                                                      | Move the table as required.                                      |  |
|                                                                                                                                                                                     |                                                                  |  |
| This table's smooth move and easy fixing by knobs<br>improve test efficiency, which is useful for example<br>when you test many electric components on a<br>circuit board in a row. | It handles even the test samples which is unable to be centered. |  |

\* Grip Mounting Adapter GF-1/GF-2 is not included in manual test stands SVL-1000N/SVH-1000N.

| Specification        |                   |  |
|----------------------|-------------------|--|
| Model                | XST-500N          |  |
| Capacity             | 500N              |  |
| Movable displacement | 70mm              |  |
| Dimensions           | See [Dimensions]. |  |
| Weight               | Approx.1.9kg      |  |