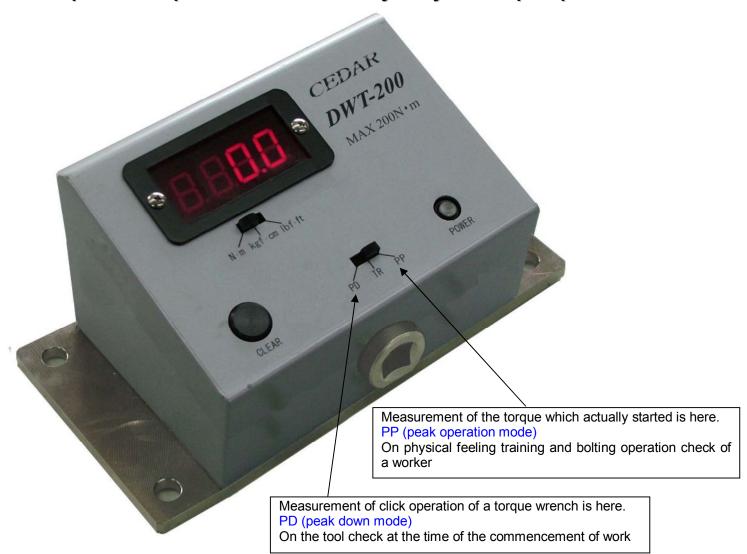

## Measuring method (in the case of a torque wrench operation torque check)

- (1) Fix Tester Firmly.
- (2) Switch on Power Source and Check Measurement Mode PD (Slide Switch).
- (3) Display "0" Check (when it is not Zero, Mode is Set to "TR" and CLEAR is Recommended Highly)
- (4) Insert Wrench in Detecting Element.
- (5) Bind Tight at a Stretch until Clutch Operates (it Does Not Rest on the Way).
- (6) Read Torque Display.

#### Specification

| Form                        | DWT-200                                                                                   |
|-----------------------------|-------------------------------------------------------------------------------------------|
| Measuring range             | 7.0~200.0 N·m                                                                             |
| Accuracy                    | $\pm 0.5\%$ (499 or less digit $\pm 3$ digit)                                             |
| The measurement direction   | CW (right)                                                                                |
| Measurement mode            | Track and P-P (peak hold) P-D (peak down hold)                                            |
| Auto-power-off              | When not operating it for 5 minutes, it is power-source automatic OFF.                    |
| A power source and use time | Size AA battery Four Continuous duty About 20 hours (at the time of Alkaline battery use) |
| Detecting-element form      | □12.7                                                                                     |
| Outside size • Weight       | 200(W) × 120(D) × 96(H) · About 2.6kg                                                     |
| Accessories                 | Angle drive adapter (□9.5 1- □12.7)                                                       |
|                             | An inspection report, a proofreading certificate, a traceability system figure            |

At this tester, the check of the torque of a wrench of operation is detected by PD (peak down mode).

The torque which starts at the time of actual bolting can be checked in PP (peak operation mode).

You can use also for a check and training of bolting operation of each worker.