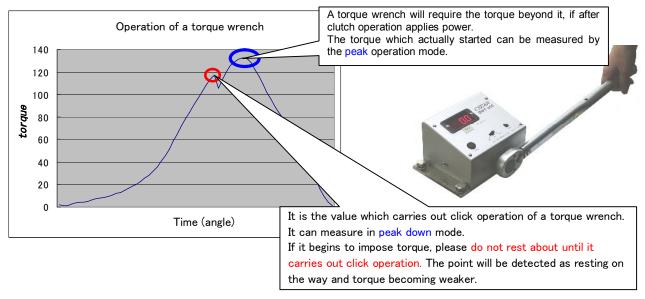

### \* Click operation of a torque wrench, and actual torque

If a torque wrench becomes the set-up torque, torque will fall according to internal machine structure for a moment, and it will be transmitted at hand as a feeling of a click.

However, if load is made to open completely at this time (idling), since it is very dangerous, if after click operation applies load, torque will start as it is.

By the method of application, bigger torque than setting torque may start as a result.

At this tester, the check of the torque of a wrench of operation is detected by PD (peak down mode).

The torque which starts at the time of actual bolting can be checked in PP (peak operation mode).

You can use also for a check and training of bolting operation of each worker.