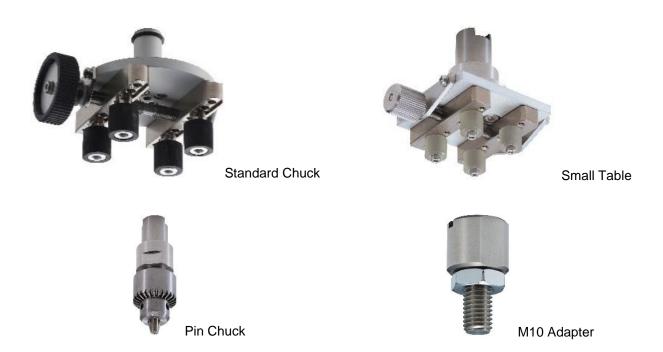

#### Standard chuck

#### Feature

Clamping force of the sample can be adjusted by tightening the center screw.

Model: MT-TB Capacity: 10N-m

Allowable sample diameter:

 $\phi20\sim90mm$ 

\*Please feel free to contact us when you need to purchase only the pins.

Enables high repeatability torque measurement by constantly fastening with torque measuring instrument.