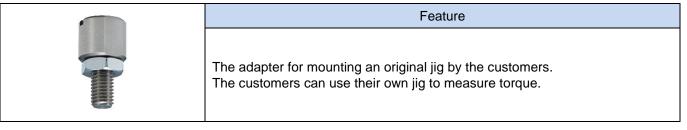

### M10 adapter

#### [Specifications]

| Model  | MT-AD-M10  |
|--------|------------|
| Screw  | M10×L20    |
| Weight | Approx.50g |

Enables high repeatability torque measurement by constantly fastening with torque measuring instrument.