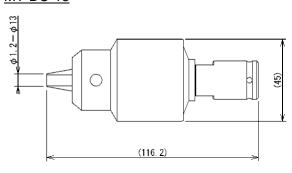

p Pin | ST-02P   |

<sup>\* 4</sup> pins as a set is sold.

# [Dimensions]





### **Pin Chuck**



# [Specifications]

| Model          | MT-DC-4     | MT-DC-6.5   | MT-DC-6.5SUS        | MT-DC-13    |
|----------------|-------------|-------------|---------------------|-------------|
| Maximum torque | 5N-m        | 10N-m       | 10N-m               | 10N-m       |
| Opening width  | φ0.5~4mm    | φ0.5~6.5mm  | φ0.5~6.5mm          | φ1.2~13mm   |
| Weight         | Approx.170g | Approx.270g | Approx.270g         | Approx.650g |
| Material       | Steel       | Steel       | Stainless-steel (*) | Steel       |

<sup>\*</sup> We recommend using the stainless-steel chuck under the circumstance making metal rust.

### [Dimensions]

### MT-DC-4



### MT-DC-6.5/ MT-DC-6.5SUS



### MT-DC-13



Unit: mm



### M10 adapter



#### [Specifications]

| Model  | MT-AD-M10  |
|--------|------------|
| Screw  | M10×L20    |
| Weight | Approx.50g |

#### [Dimensions]



Unit: mm

### [Cautions]

- Information in this document is subject to change without prior notice.
- This document is product descriptions and handling precautions, and do not guarantee various characteristics or safety.
- This product is designed for force measurement purpose only.
- Do not copy and use this content without authorization.
- Some samples may not be suitable to measure with this product.

SHRADDHA IMPEX Authorized Distributor

Email: shraddhaimpex@gmail.com / sales@shraddhaimpex.net

Web: www.shraddhaimpex.net

Contact: +91 9819530352 / +91 8591279918