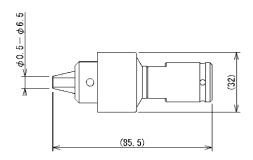

### **Pin Chuck**

# [Specifications]

| Model          | MT-DC-4     | MT-DC-6.5   | MT-DC-6.5SUS        | MT-DC-13    |
|----------------|-------------|-------------|---------------------|-------------|
| Maximum torque | 5N-m        | 10N-m       | 10N-m               | 10N-m       |
| Opening width  | φ0.5~4mm    | φ0.5~6.5mm  | φ0.5~6.5mm          | φ1.2~13mm   |
| Weight         | Approx.170g | Approx.270g | Approx.270g         | Approx.650g |
| Material       | Steel       | Steel       | Stainless-steel (*) | Steel       |

### MT-DC-6.5/ MT-DC-6.5SUS