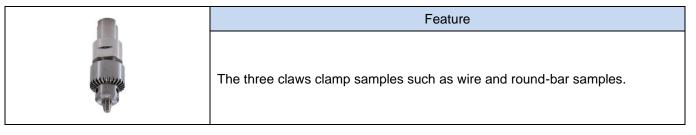

### **Pin Chuck**

# [Specifications]

| Model          | MT-DC-4     | MT-DC-6.5   | MT-DC-6.5SUS        | MT-DC-13    |
|----------------|-------------|-------------|---------------------|-------------|
| Maximum torque | 5N-m        | 10N-m       | 10N-m               | 10N-m       |
| Opening width  | φ0.5~4mm    | φ0.5~6.5mm  | φ0.5~6.5mm          | φ1.2~13mm   |
| Weight         | Approx.170g | Approx.270g | Approx.270g         | Approx.650g |
| Material       | Steel       | Steel       | Stainless-steel (*) | Steel       |

<sup>\*</sup> We recommend using the stainless-steel chuck under the circumstance making metal rust.