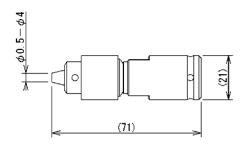

### **Pin Chuck**

# [Specifications]

| Model          | MT-DC-4     | MT-DC-6.5   | MT-DC-6.5SUS        | MT-DC-13    |
|----------------|-------------|-------------|---------------------|-------------|
| Maximum torque | 5N-m        | 10N-m       | 10N-m               | 10N-m       |
| Opening width  | φ0.5~4mm    | φ0.5~6.5mm  | φ0.5~6.5mm          | φ1.2~13mm   |
| Weight         | Approx.170g | Approx.270g | Approx.270g         | Approx.650g |
| Material       | Steel       | Steel       | Stainless-steel (*) | Steel       |

### MT-DC-4