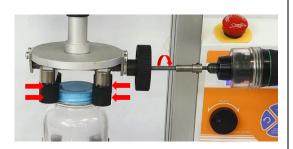

### [Dimensions]

The dimension at mounting the pins

Unit: mm

#### Feature

Clamping force of the sample can be adjusted by tightening the center screw.

Model: MT-TB Capacity: 10N-m

Allowable sample diameter:

 $\phi20\sim90mm$ 

\*Please feel free to contact us when you need to purchase only the pins.