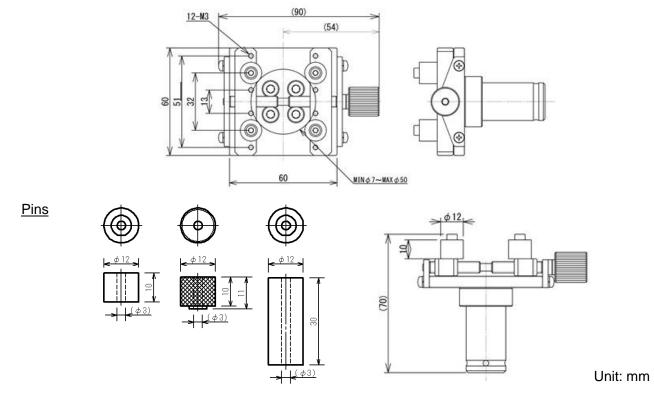

#### Standard chuck

#### Feature

Clamping force of the sample can be adjusted by tightening the center screw.

Model: MT-TB Capacity: 10N-m

Allowable sample diameter:

 $\phi20\sim90mm$ 

\*Please feel free to contact us when you need to purchase only the pins.

Enables high repeatability torque measurement by constantly fastening with torque measuring instrument.

### [Dimensions]

The dimension at mounting the pins

Unit: mm