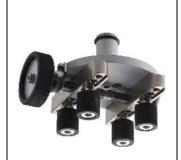

| Testing image                       |                                   |                        |  |  |
|-------------------------------------|-----------------------------------|------------------------|--|--|
| Opening torque test of glass bottle | Opening torque test of PET bottle | Durability test of PCB |  |  |
|                                     |                                   |                        |  |  |

#### Feature

Clamping force of the sample can be adjusted by tightening the center screw.

Model: MT-TB Capacity: 10N-m

Allowable sample diameter:

 $\phi20\sim90mm$ 

\*Please feel free to contact us when you need to purchase only the pins.

Enables high repeatability torque measurement by constantly fastening with torque measuring instrument.