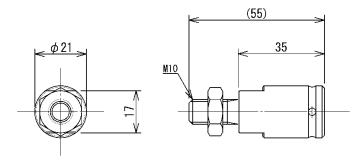

#### [Dimensions]

Unit: mm

#### [Specifications]

| Model  | MT-AD-M10  |
|--------|------------|
| Screw  | M10×L20    |
| Weight | Approx.50g |