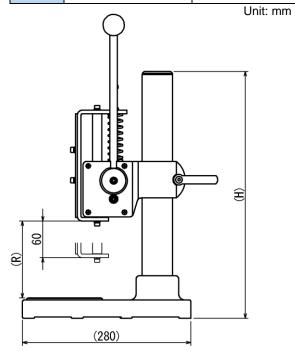

## [Dimensions]

|   | Standard | Extended column (-EXT) |
|---|----------|------------------------|
| Н | 410      | 610                    |
| R | 265      | 465                    |