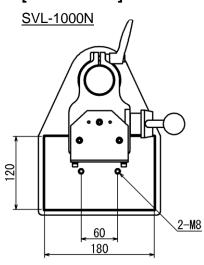

## [Dimensions]

|   | Standard | Extended column (-EXT) |
|---|----------|------------------------|
| Н | 410      | 610                    |
| R | 265      | 465                    |