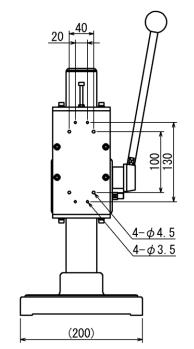

## [Dimensions]

|   | Standard | Extended column (-EXT) |
|---|----------|------------------------|
| Н | 410      | 610                    |
| R | 265      | 465                    |