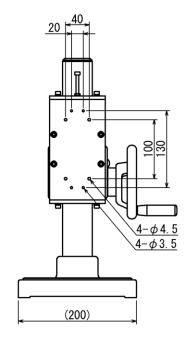

## [Dimensions]

|   | Standard | Extended column (-EXT) |
|---|----------|------------------------|
| Н | 410      | 610                    |
| R | 265      | 465                    |

## **SVH-1000N**

|   | Standard | Extended column (-EXT) |
|---|----------|------------------------|
| Н | 410      | 610                    |
| R | 265      | 465                    |

Unit: mm