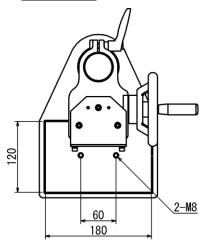

## [Dimensions]

|   | Standard | Extended column (-EXT) |
|---|----------|------------------------|
| Н | 410      | 610                    |
| R | 265      | 465                    |

## **SVH-1000N**

|   | Standard | Extended column (-EXT) |
|---|----------|------------------------|
| Н | 410      | 610                    |
| R | 265      | 465                    |

Unit: mm