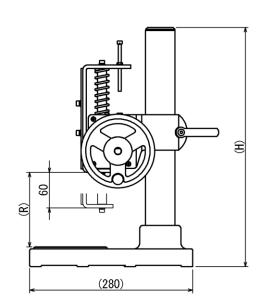

## [Dimensions]

|   | Standard | Extended column (-EXT) |
|---|----------|------------------------|
| Н | 410      | 610                    |
| R | 265      | 465                    |

## **SVH-1000N**

|   | Standard | Extended column (-EXT) |
|---|----------|------------------------|
| Н | 410      | 610                    |
| R | 265      | 465                    |

Unit: mm