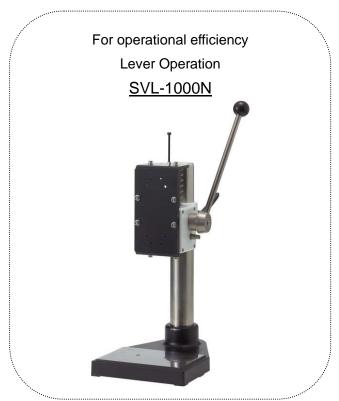

## Simple Manual Test Stand SVL-1000N/SVH-1000N

Both tensile and compressive force can be measured
Uniformity of measurement direction brings high repeatability
Simple operation by lever or handle

For movement control
Handle Operation
SVH-1000N