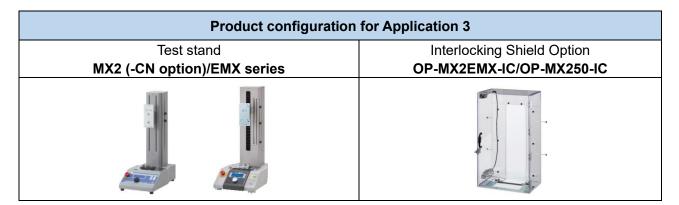

| Application 3 - Electrical interlock |                                                                                                                                                                                                                             |  |
|--------------------------------------|-----------------------------------------------------------------------------------------------------------------------------------------------------------------------------------------------------------------------------|--|
|                                      | Applied Case<br>-Danger of sample debris is expected<br>such as glass destructive test<br>-Avoids getting caught in the machine<br>-Improve safety even by untrained operator                                               |  |
|                                      | Safety Improvement<br>-Protects operator against the dangers of<br>sample debris from every direction of testing<br>part<br>-Avoid contact to the testing part<br>-Ensures testing performs only when the door<br>is closed |  |
|                                      | Features<br>-Prevents sample debris from every direction<br>of testing part<br>-Electrical interlock (*)                                                                                                                    |  |

\*The safety input of test stand is required to set [ON].