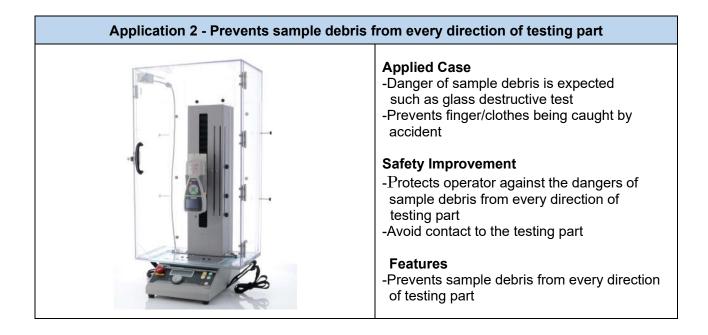

| Application 3 - Electrical interlock |                                                                                                                                                                                                                             |  |
|--------------------------------------|-----------------------------------------------------------------------------------------------------------------------------------------------------------------------------------------------------------------------------|--|
|                                      | Applied Case<br>-Danger of sample debris is expected<br>such as glass destructive test<br>-Avoids getting caught in the machine<br>-Improve safety even by untrained operator                                               |  |
|                                      | Safety Improvement<br>-Protects operator against the dangers of<br>sample debris from every direction of testing<br>part<br>-Avoid contact to the testing part<br>-Ensures testing performs only when the door<br>is closed |  |
|                                      | Features<br>-Prevents sample debris from every direction<br>of testing part<br>-Electrical interlock (*)                                                                                                                    |  |

\*The safety input of test stand is required to set [ON].