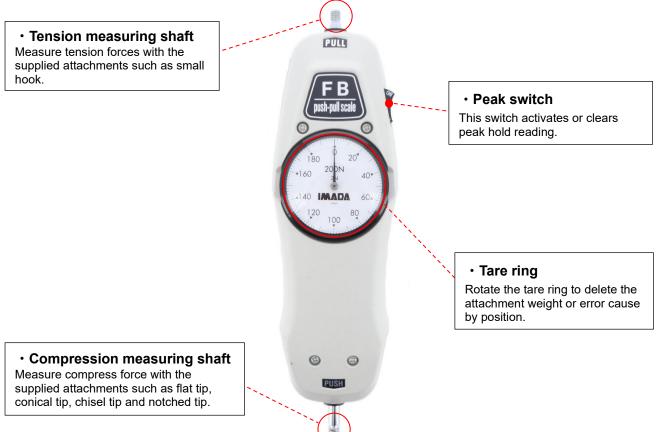

# Economical Type Mechanical Force Gauge FB/FS series

The economical type of mechanical force gauge. Enables to measure peak value due to switchable peak hold function. Capable to delete the attachment's weight by rotating the tare ring. Rugged design and no need for electricity.

## [Main Functions]

| Specifications        |                                                                                   |  |  |  |
|-----------------------|-----------------------------------------------------------------------------------|--|--|--|
| Model                 | FB FS (International model) *1                                                    |  |  |  |
| Stroke                | 10mm                                                                              |  |  |  |
| Measuring units       | See [Model lists]                                                                 |  |  |  |
| Reading method        | Real time/Peak hold (switchable)                                                  |  |  |  |
| Scales *2             | 100 lines                                                                         |  |  |  |
| Accuracy              | ±0.3%F. S or less                                                                 |  |  |  |
| Operating environment | 0~+40°C                                                                           |  |  |  |
| Dimension             | See [Dimension]                                                                   |  |  |  |
| Weight *3             | Approx. 630g Approx. 580g                                                         |  |  |  |
| Standard accessories  | 6 pcs of attachments, Instruction manual, Carry case, Inspection certificate etc. |  |  |  |

\*2 120 lines for 30N, 300N, 3K, 30K, 30lb.

\*3 The weight is depending on the range.

| 6 standard attachments |          |             |            |             |                 |
|------------------------|----------|-------------|------------|-------------|-----------------|
| Small hook             | Flat tip | Conical tip | Chisel tip | Notched tip | Extension shaft |
| A-1(S-1)               | A-2(S-2) | A-3(S-3)    | A-4(S-4)   | A-5(S-5)    | A-6(S-6)        |
| 2                      |          |             |            |             | ļ               |

Force gauges with capacities from 100N or less come with aluminum made attachments (A-type), 200N to 1000N come with steel made attachments (S-type).

| Model lists (N unit) |          |            |        |                      |  |
|----------------------|----------|------------|--------|----------------------|--|
| Model                | Capacity | Resolution | Thread | Standard attachments |  |
| FB-10N               | 10N      | 0.1N       |        |                      |  |
| FB-20N               | 20N      | 0.2N       |        |                      |  |
| FB-30N               | 30N      | 0.25N      |        | A-1~A-6              |  |
| FB-50N               | 50N      | 0.5N       | MG     |                      |  |
| FB-100N              | 100N     | 1N         | - M6   |                      |  |
| FB-200N              | 200N     | 2N         |        |                      |  |
| FB-300N              | 300N     | 2.5N       |        | S-1~S-6              |  |
| FB-500N              | 500N     | 5N         |        |                      |  |