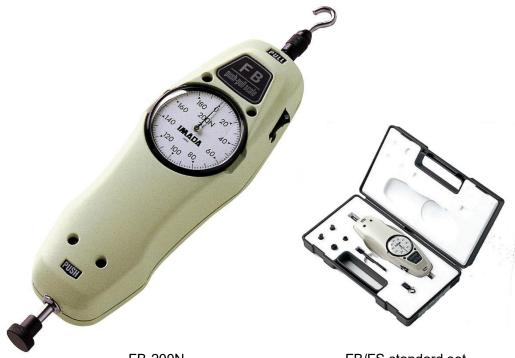

FB-200N

FB/FS standard set

| Examples of usage             |                                                  |                                                                       |  |  |  |
|-------------------------------|--------------------------------------------------|-----------------------------------------------------------------------|--|--|--|
| Measure force simply by hand. | Fix with optional handle for stable measurement. | Combine with manual test stand<br>for high repeatable<br>measurement. |  |  |  |
|                               |                                                  |                                                                       |  |  |  |