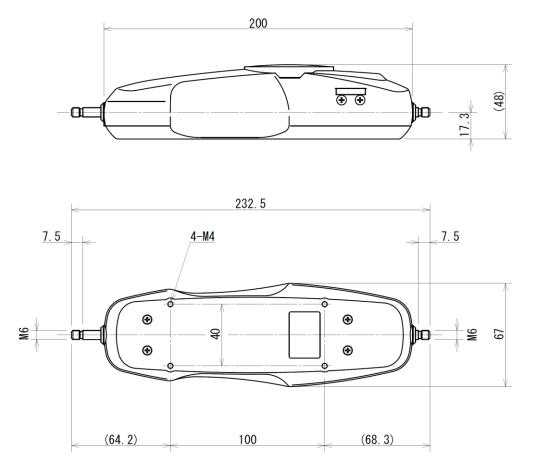

| Simple Manual Test Stand<br>with lever operation. High<br>efficiency measurements<br>are possible.                                                | Simple Manual Test Stand<br>with handle operations.<br>Capable to apply stable<br>measurements. |                                                                                                       |  |  |

\* Refer to specifications of the individual product for details.





## [Dimension]



Unit: mm

#### [Calibration certificate & ISO 17025 calibration services]

- As an option, we offer calibration certificates and traceability charts with extra charges. Moreover, we can offer calibration services according to ISO/IEC17025: 2005. Contact us for details.

#### [Cautions]

- Information in this document is subject to change without prior notice.
- This document is product descriptions and handling precautions, and do not guarantee various characteristics or safety.
- This product is designed for force measurement purpose only.
- Do not copy and use this content without authorization.
- Do not apply force more than its capacity or from incorrect direction to the measuring shaft.
- Do not use this product in the environments including fierce temperature changes, high temperat