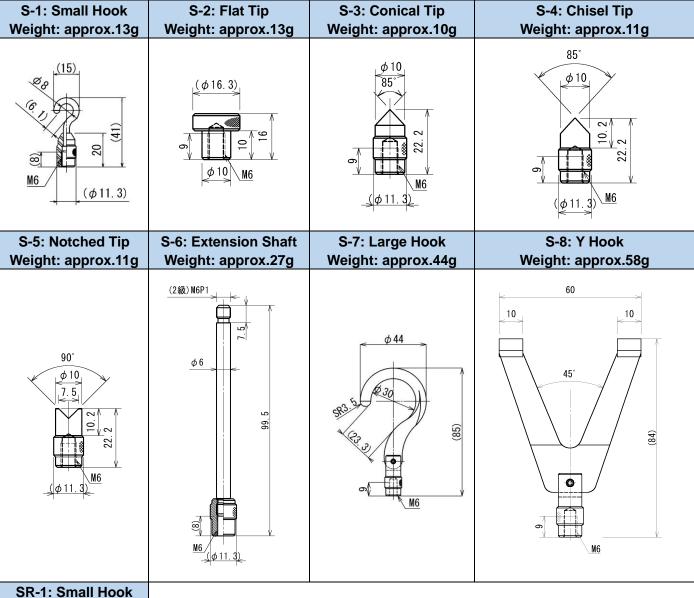

#### ■ Standard attachments: For M6 screw

-A model: Aluminum made

Range of force gauge: less than 100N

-S model: Steel made

Range of force gauge: 200N ~ 1000N (In the case of small hook is SR-1 at 1000N)

| Small Hook<br>A-1/S-1/SR-1 | Flat Tip<br>A-2/S-2  | Conical Tip<br>A-3/S-3 | Chisel Tip<br>A-4/S-4 |  |
|----------------------------|----------------------|------------------------|-----------------------|--|
| For tension                | For compression      | For compression        | For compression       |  |
|                            |                      |                        |                       |  |
| Notched Tip                | Extension Shaft      | Large Hook             | Y Hook                |  |
| A-5/S-5                    | A-6/S-6              | A-7S-7                 | A-8/S-8               |  |
| For compression            | For length extension | For tension            | For tension           |  |
|                            |                      |                        |                       |  |

# IMADA CO.,LTD. Standard Attachments

[Specifications]

| Model                             | Α                                                | S                                                   | В                                    |  |  |  |
|-----------------------------------|--------------------------------------------------|-----------------------------------------------------|--------------------------------------|--|--|--|
| Capacity                          | A-1~A-8: 100N                                    | S-1: 500N<br>SR-1: 1000N<br>S-2~S-8: 1000N          | B-1~8: 5000N                         |  |  |  |
| Screw                             | M6 female screw                                  | M6 female screw                                     | M10 female screw                     |  |  |  |
| Dimension                         | Please refer to drawings                         |                                                     |                                      |  |  |  |
| Weight                            | Please refer to drawings                         |                                                     |                                      |  |  |  |
| Recommended<br>Force<br>gauges(N) | PS/FB/DS2/DST/DSV/<br>Z2/ZP/ZT series<br>2N~100N | PS/FB/DS2/DST/DSV/<br>Z2/ZP/ZT series<br>200N~1000N | PSH/Z2H/ZPH/ZT series<br>1000N~5000N |  |  |  |

[List of included attachment] Included standard attachments: For M6 screw

| Model                                     | A-1 | A-2      | A-3 | A-4 | A-5 | A-6 | A-7 | A-8 |
|-------------------------------------------|-----|----------|-----|-----|-----|-----|-----|-----|
| ZTS/ZTA<br>2~100N                         | ✓   | ✓        | ✓   | 1   | ✓   | 1   | 1   | 1   |
| ZTS/ZTA-DPU<br>2~100N                     | ✓   | ✓        | ✓   | 1   | ✓   | 1   | 1   | 1   |
| DST/DSV<br>2~50N                          | ✓   | ✓        | 1   | 1   | 1   | ✓   |     |     |
| PS/PSM<br>5~100N<br>(0.5~10K)<br>(5~20lb) | /   | <b>√</b> | 1   | 1   | 1   | 1   | 1   | 1   |
| FB<br>10~100N<br>(0.5~10K)<br>(5~20lb)    | /   | 1        | 1   | 1   | 1   | 1   |     |     |

| Model                                        | S-1/SR-1 *1 | S-2      | S-3 | S-4      | S-5      | A-6      | S-7 | S-8 |
|----------------------------------------------|-------------|----------|-----|----------|----------|----------|-----|-----|
| ZTS/ZTA<br>200~1000N                         | <b>✓</b>    | ✓        | 1   | <b>√</b> | ✓        | <b>√</b> | 1   | ✓   |
| ZTS/ZTA-DPU<br>200~500N                      | ✓           | ✓        | 1   | 1        | ✓        | ✓        | 1   | 1   |
| DST/DSV<br>200~1000N                         | ✓           | ✓        | 1   | 1        | ✓        | ✓        |     |     |
| PS/PSM<br>200~500N<br>(20~50K)<br>(30~100lb) | <b>√</b>    | <b>√</b> | 1   | 1        | /        | <b>√</b> | 1   | 1   |
| FB<br>200~500N<br>(20~50K)<br>(30~100lb)     | <b>√</b>    | <b>√</b> | 1   | 1        | <b>/</b> | <b>√</b> |     |     |

<sup>\*1</sup> For 1000N model, SR-1 is included instead of S-1.

High capacity model attachments: For M10 screw

| Model                                        | B-1      | B-2 | B-3 | B-4 | B-5 | B-6      | B-7 | B-8      |
|----------------------------------------------|----------|-----|-----|-----|-----|----------|-----|----------|
| ZTS/ZTA<br>2500/5000N                        | <b>√</b> | ✓   | ✓   | ✓   | ✓   | <b>✓</b> | ✓   | <b>√</b> |
| ZTS/ZTA-DPU<br>1000~5000N                    | 1        | 1   | 1   | 1   | 1   | 1        |     |          |
| PSH<br>500~3000N<br>(50~300K)<br>(200~500lb) | <b>√</b> | 1   | 1   | 1   | 1   | <b>√</b> | 1   | /        |

#### ■ S models

SR-1: Small Hook Weight: approx.19g

Unit: mm