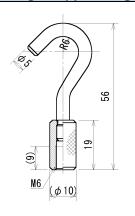

01<br>00<br>01<br>00<br>01<br>01 |
| A-5: Notched Tip                                                | A-6: Extension Shaft  | A-7: Large Hook                                  | A-8: Y Hook                                                                        |
| Weight: approx.2g                                               | Weight: approx.7g     | Weight: approx.7g                                | Weight: approx.9g                                                                  |
| 90°<br>01<br>01<br>01<br>01<br>01<br>01<br>01<br>01<br>01<br>01 | φ6 φ6 99.3) M6 (φ9.3) | SR1.15 (9.19) (6.15) (6.15) (6.15) (6.15) (6.15) | 36<br>26<br>26<br>(9 7 25)<br>M6 深9                                                |

Unit: mm

# [Drawings]

#### ■ S models



SR-1: Small Hook Weight: approx.19g



Unit: mm

# [Drawings]

# ■ B models

| B-1: Small Hook                                | B-2: Flat Tip                               | B-3: Conical Tip                  | B-4: Chisel Tip